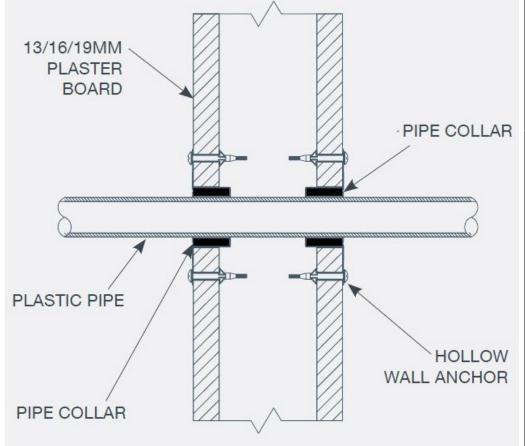

**Authorised New Zealand Distributor** Ph (09) 483 4000 www.firestopcentre.co.nz

Allproof Low Profile Fire Collar Plastic Pipe through a Plasterboard Wall Single Layer 13mm, 16mm or 19mm Fire Board or 13mm Standard Board Collar Inserted Inside the Wall

## **INSTALLATION INSTRUCTIONS:**

- 1. Ensure substrate around the service is flat and free from obstructions.
- 2. Open pipe collar and position around the service.
- 3. Slide tab through slot in pipe collar and fold back 180° to secure.
- 4. Slide the collar into the wall and secure using metal hollow wall anchors fixed directly into the plasterboard. Do not use fixings which rely on plastic or nylon components for grip.
- 5. Do not apply sealant the collar must remain open to the fire for the intumescent to activate correctly.

# System/FPA Register ID# FC738

**Products** Allproof Low-Profile Fire Collar

**Application** Fire stopping of plastic pipe in

single layer plasterboard wall

Construction Minimum wall thickness 90mm

with single layer 13,16,19mm

board each side